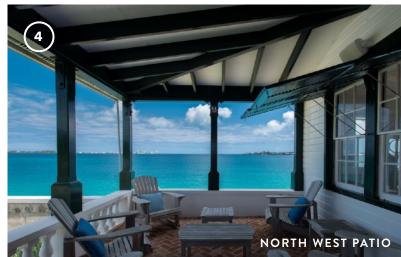

- King master bedroom suite
- King studio cottage suite
- Three double bunk rooms, eloquently appointed with ensuite showers
- Recreation room including a full size pool table and TV
- All bedrooms, recreation room and lower floor are fully air conditioned
- Full size kitchen
- Several covered porches and verandahs
- Hot tub on the north west elevation overlooking the Great Sound
- ▶ Wi-Fi service
- A local cell phone may be provided during your stay
- A private chef can be supplied or daily catering delivered form our on shore restaurant or gourmet food store at an additional cost
- Daily housekeeping may be available at an additional cost
- A small boat may be provided on request