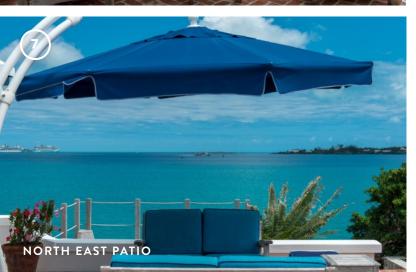

- King master bedroom suite
- King studio cottage suite
- Three double bunk rooms, eloquently appointed with ensuite showers
- Recreation room including a full size pool table and TV
- All bedrooms, recreation room and lower floor are fully air conditioned
- Full size kitchen
- Several covered porches and verandahs
- Hot tub on the north west elevation overlooking the Great Sound
- ▶ Wi-Fi service
- A local cell phone may be provided during your stay
- A private chef can be supplied or daily catering delivered form our on shore restaurant or gourmet food store at an additional cost
- Daily housekeeping may be available at an additional cost
- A small boat may be provided on request