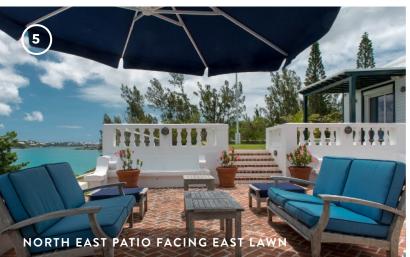

- King master bedroom suite
- King studio cottage suite
- Three double bunk rooms, eloquently appointed with ensuite showers
- Recreation room including a full size pool table and TV
- All bedrooms, recreation room and lower floor are fully air conditioned
- Full size kitchen
- Several covered porches and verandahs
- Hot tub on the north west elevation overlooking the Great Sound
- ▶ Wi-Fi service
- A local cell phone may be provided during your stay
- A private chef can be supplied or daily catering delivered form our on shore restaurant or gourmet food store at an additional cost
- Daily housekeeping may be available at an additional cost
- A small boat may be provided on request