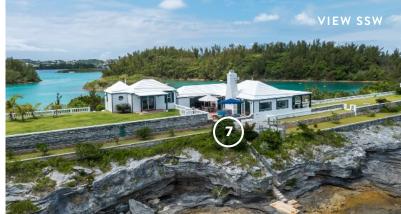

ISLAND HOUSE

EVENTS@THEWATERFRONT.BM | 441 296 5722

Island House is ideally located between Hamilton Harbour and the Great Sound. The following video link allows you the opportunity to escape to Island House, feel the fresh air and will give you the perception of its own location and privacy: <u>https://youtu.be/YGNjPD66ajQ</u>

### AMENITIES

The property is bounded on the sound by 2 deep water docks and respective moorings and on the north by a beautiful swimming hole. Island House is fully equipped including the following amenities: