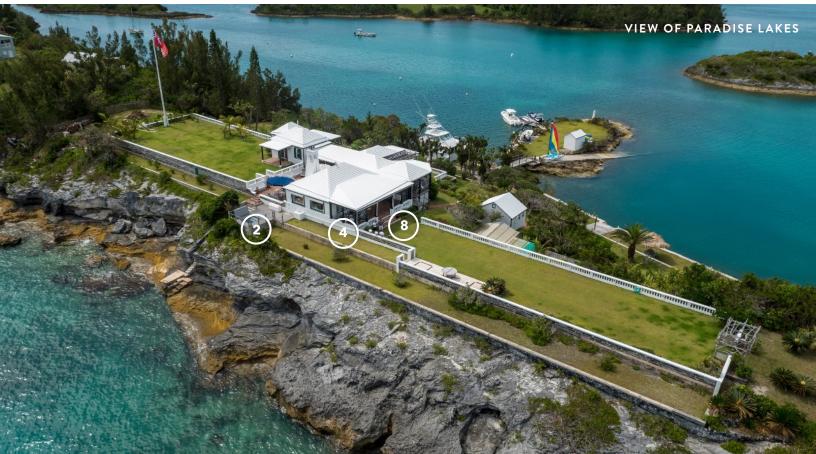

ISLAND HOUSE

EVENTS@THEWATERFRONT.BM | 441 296 5722

Island House is ideally located between Hamilton Harbour and the Great Sound. The following video link allows you the opportunity to escape to Island House, feel the fresh air and will give you the perception of its own location and privacy: <u>https://youtu.be/YGNjPD66ajQ</u>

### AMENITIES

The property is bounded on the sound by 2 deep water docks and respective moorings and on the north by a beautiful swimming hole. Island House is fully equipped including the following amenities: