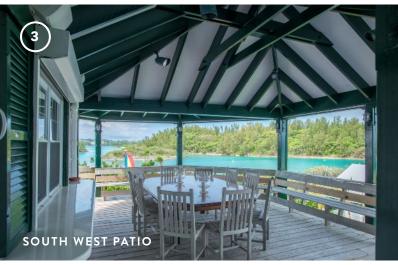

- King master bedroom suite
- King studio cottage suite
- Three double bunk rooms, eloquently appointed with ensuite showers
- Recreation room including a full size pool table and TV
- All bedrooms, recreation room and lower floor are fully air conditioned
- Full size kitchen
- Several covered porches and verandahs
- Hot tub on the north west elevation overlooking the Great Sound
- ▶ Wi-Fi service
- A local cell phone may be provided during your stay
- A private chef can be supplied or daily catering delivered form our on shore restaurant or gourmet food store at an additional cost
- Daily housekeeping may be available at an additional cost
- A small boat may be provided on request