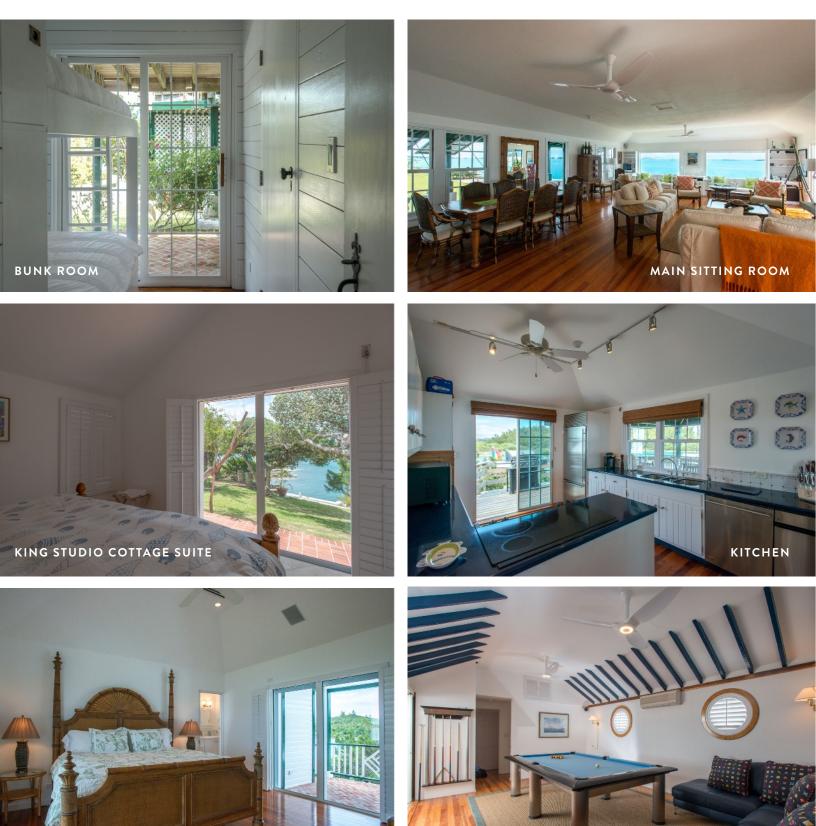

# ISLAND HOUSE INTERIOR

KING MASTER SUITE

TV & POOL ROOM

MAP OF GREAT SOUND + HAMILTON HARBOUR

- King master bedroom suite
- King studio cottage suite
- Three double bunk rooms, eloquently appointed with ensuite showers
- Recreation room including a full size pool table and TV
- All bedrooms, recreation room and lower floor are fully air conditioned
- Full size kitchen
- Several covered porches and verandahs
- Hot tub on the north west elevation overlooking the Great Sound
- ▶ Wi-Fi service
- A local cell phone may be provided during your stay
- A private chef can be supplied or daily catering delivered form our on shore restaurant or gourmet food store at an additional cost
- Daily housekeeping may be available at an additional cost
- A small boat may be provided on request