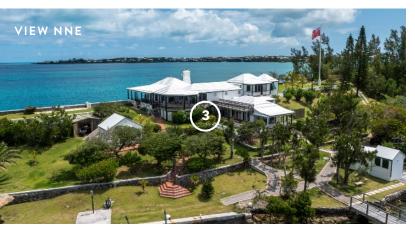

### AMENITIES

The property is bounded on the sound by 2 deep water docks and respective moorings and on the north by a beautiful swimming hole. Island House is fully equipped including the following amenities: