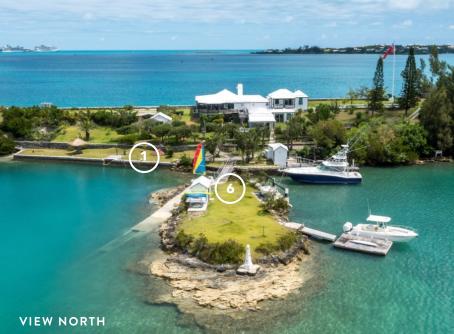

### AMENITIES

The property is bounded on the sound by 2 deep water docks and respective moorings and on the north by a beautiful swimming hole. Island House is fully equipped including the following amenities: