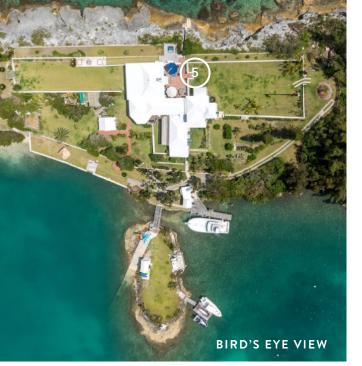

### AMENITIES

The property is bounded on the sound by 2 deep water docks and respective moorings and on the north by a beautiful swimming hole. Island House is fully equipped including the following amenities:

# ISLAND HOUSE INTERIOR

KING MASTER SUITE

TV & POOL ROOM

MAP OF GREAT SOUND + HAMILTON HARBOUR