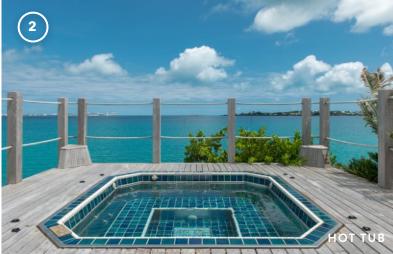

- King master bedroom suite
- King studio cottage suite
- Three double bunk rooms, eloquently appointed with ensuite showers
- Recreation room including a full size pool table and TV
- All bedrooms, recreation room and lower floor are fully air conditioned
- Full size kitchen
- Several covered porches and verandahs
- Hot tub on the north west elevation overlooking the Great Sound
- ▶ Wi-Fi service
- A local cell phone may be provided during your stay
- A private chef can be supplied or daily catering delivered form our on shore restaurant or gourmet food store at an additional cost
- Daily housekeeping may be available at an additional cost
- A small boat may be provided on request